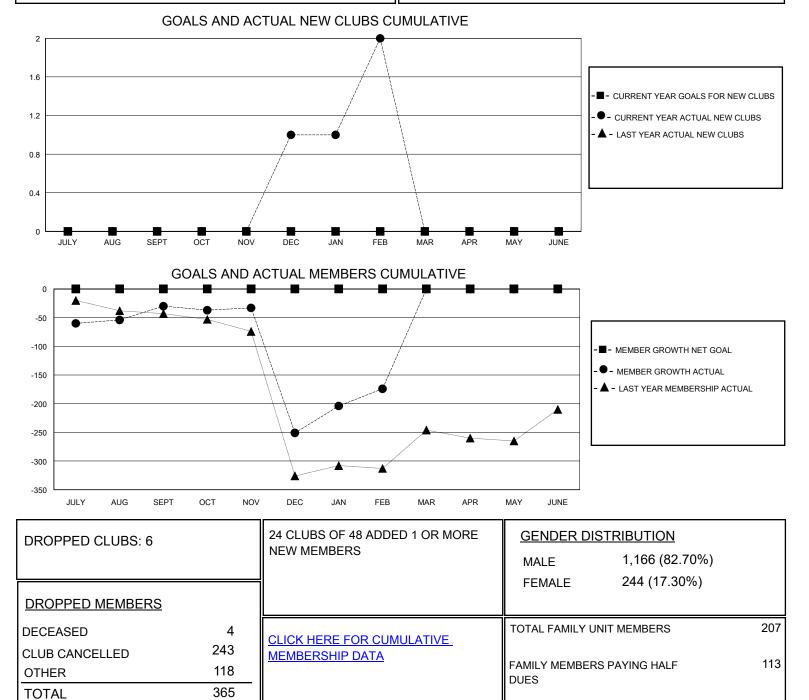

## MONTHLY MEMBERSHIP PROGRESS REPORT

District 316 H

Results as of: 2/29/2024

| GMT:                  | LOCATION INDIA |           |               |                       |                         |                         | GMT CA                                             |
|-----------------------|----------------|-----------|---------------|-----------------------|-------------------------|-------------------------|----------------------------------------------------|
| Clubs                 |                |           |               | Members               |                         |                         |                                                    |
| RESULTS FOR 2023-2024 |                |           |               | RESULTS FOR 2023-2024 |                         |                         |                                                    |
| QUARTER               | NEW CLUB GOAL  | NEW CLUBS | DROPPED CLUBS | QUARTER               | IBER GROWTH NET<br>GOAL | MEMBER GROWTH<br>ACTUAL | DROPPED<br>MEMBERS ACTUAL<br>(including transfers) |
| JULY/AUG/SEPT         | 0              | 0         | 2             | JULY/AUG/SEPT         | 0                       | 113                     | 90                                                 |
| OCT/NOV/DEC           | 0              | 1         | 4             | OCT/NOV/DEC           | 0                       | 54                      | 274                                                |
| JAN/FEB/MAR           | 0              | 1         | 0             | JAN/FEB/MAR           | 0                       | 89                      | 1                                                  |
| APR/MAY/JUNE          | 0              | 0         | 0             | APR/MAY/JUNE          | 0                       | 0                       | 0                                                  |